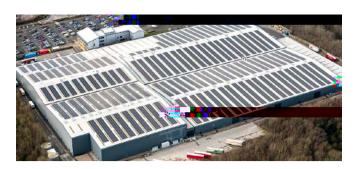

1,700,000<sup>KG CO<sub>2</sub></sup> 13,860

**Commercial** rooftop PV

"The Lyreco project demanded a reliable turnkey installation that would be fit for purpose for years to come. To achieve this aim, we needed a module manufacturer renowned for innovation, quality, sophistication and durability which led us to partner with Trina Solar."

Topological topological and the second and the second area to provided as the second area topological as the second area top

LOCATION

Top on , U on K , . .

SYSTEM TYPE

C , a R PV

SYSTEM SIZE

3.811 MW

PRODUCT

TSM-DC05A.08 H M 275W

NUMBER OF MODULES

13,860

ANNUAL ENERGY OUTPUT

3,200 MW.

COMPLETION DATE

Ja r a. 2016