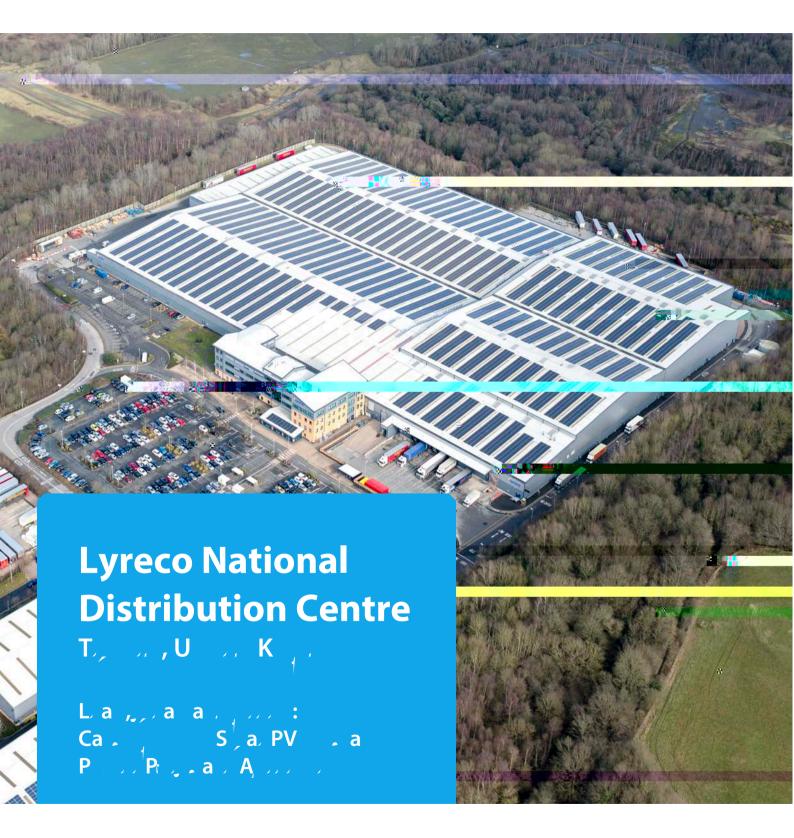

1,700,000<sup>KG CO<sub>2</sub></sup> 13,860

**Commercial** rooftop PV

"The Lyreco project demanded a reliable turnkey installation that would be fit for purpose for years to come. To achieve this aim, we needed a module manufacturer renowned for innovation, quality, sophistication and durability which led us to partner with Trina Solar."

Topological topological and the second and the second area to provided as the second area topological as the second area top

LOCATION

Top on , U on K , . .

SYSTEM TYPE

C , a R PV

SYSTEM SIZE

3.811 MW

PRODUCT

TSM-DC05A.08 H M 275W

NUMBER OF MODULES

13,860

ANNUAL ENERGY OUTPUT

3,200 MW.

COMPLETION DATE

Ja r a. 2016