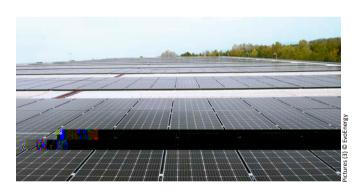

TSM-DC05A.08 H M 275W

NUMBER OF MODULES

13,860

ANNUAL ENERGY OUTPUT

3,200 MW.

COMPLETION DATE

Ja r a. 2016

## $T_{c} = a S_{c} a_{c} H \rightarrow M P_{c} \in PV M_{c} (\epsilon_{c})$

T. .... a .... a a ... 5-t a .... a a a ... 5-t a .... a a a ... a a ... a a ... a a ... a .